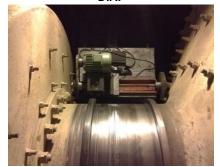

## **IN-SITU MACHINING**

- Rotor shaft of Steam Turbine of 18 MW by metal built up and machining on Labyrinth seal area
- Generator Rotor Shaft of 500 mm Diameter of Harbin make Turbine of 600 MW on Labyrinth seal area
- Thrust Pads of Vertical Gear Box
- Thrust Collar of PA Fan
- Machining of 281 dia. Spigots of 25MW Steam Turbine of Siemens make
- Machining of 182 dia. Spigots of 10MW Steam Turbine of Siemens make
- Machining of Trunion Shaft of 1100 mm dia. & Trunion Bearing of Inlet of Ball mill-90T capacity
- Enlargement of PCD Holes on the **Diffuser Casing** of Siemens make 147 MW Turbine

## **IN-SITU MACHINING**

**ROTOR SHAFT** 

GENERATOR ROTOR SHAFT 500 MM DIA.

GENERATOR ROTOR SHAFT 500 MM DIA.

**THRUST PADS** 

**THRUST COLLAR** 

**TRUNION SHAFT** 

SPIGOT OF TURBINE