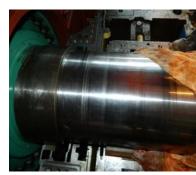

## **IN-SITU MACHINING**

- Rotor shaft of Steam Turbine of 18 MW by metal built up and machining on Labyrinth seal area
- Generator Rotor Shaft of 500 mm Diameter of Harbin make Turbine of 600 MW on Labyrinth seal area
- Thrust Pads of Vertical Gear Box
- Thrust Collar of PA Fan
- Machining of 281 dia. Spigots of 25MW Steam Turbine of Siemens make
- Machining of 182 dia. Spigots of 10MW Steam Turbine of Siemens make
- Machining of Trunion Shaft of 1100 mm dia. & Trunion Bearing of Inlet of Ball mill-90T capacity
- Enlargement of PCD Holes on the **Diffuser Casing** of Siemens make 147 MW Turbine

## **IN-SITU MACHINING**

**ROTOR SHAFT** 

GENERATOR ROTOR SHAFT 500 MM DIA.

GENERATOR ROTOR SHAFT 500 MM DIA.

**THRUST PADS** 

**THRUST COLLAR** 

**TRUNION SHAFT** 

SPIGOT OF TURBINE