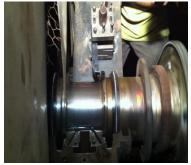

## **IN-SITU MACHINING**

- Rotor shaft of Steam Turbine of 18 MW by metal built up and machining on Labyrinth seal area
- Generator Rotor Shaft of 500 mm Diameter of Harbin make Turbine of 600 MW on Labyrinth seal area
- Thrust Pads of Vertical Gear Box
- Thrust Collar of PA Fan
- Machining of 281 dia. Spigots of 25MW Steam Turbine of Siemens make
- Machining of 182 dia. Spigots of 10MW Steam Turbine of Siemens make
- Machining of Trunion Shaft of 1100 mm dia. & Trunion Bearing of Inlet of Ball mill-90T capacity
- Enlargement of PCD Holes on the **Diffuser Casing** of Siemens make 147 MW Turbine

## **IN-SITU MACHINING**

**ROTOR SHAFT** 

GENERATOR ROTOR SHAFT 500 MM DIA.

GENERATOR ROTOR SHAFT 500 MM DIA.

**THRUST PADS** 

**THRUST COLLAR** 

**TRUNION SHAFT** 

SPIGOT OF TURBINE