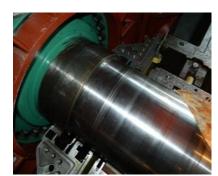

## **IN-SITU MACHINING**

- Rotor shaft of Steam Turbine of 18 MW by metal built up and machining on Labyrinth seal area
- Generator Rotor Shaft of 500 mm Diameter of Harbin make Turbine of 600 MW on Labyrinth seal area
- Thrust Pads of Vertical Gear Box
- Thrust Collar of PA Fan
- Machining of 281 dia. Spigots of 25MW Steam Turbine of Siemens make
- Machining of 182 dia. Spigots of 10MW Steam Turbine of Siemens make
- Machining of Trunion Shaft of 1100 mm dia. & Trunion Bearing of Inlet of Ball mill-90T capacity
- Enlargement of PCD Holes on the **Diffuser Casing** of Siemens make 147 MW Turbine

## **IN-SITU MACHINING**

**ROTOR SHAFT** 

GENERATOR ROTOR SHAFT 500 MM DIA.

GENERATOR ROTOR SHAFT 500 MM DIA.

**THRUST PADS** 

**THRUST COLLAR** 

**TRUNION SHAFT** 

SPIGOT OF TURBINE