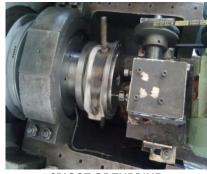

## **IN-SITU MACHINING**

- Rotor shaft of Steam Turbine of 18 MW by metal built up and machining on Labyrinth seal area
- Generator Rotor Shaft of 500 mm Diameter of Harbin make Turbine of 600 MW on Labyrinth seal area
- Thrust Pads of Vertical Gear Box
- Thrust Collar of PA Fan
- Machining of 281 dia. Spigots of 25MW Steam Turbine of Siemens make
- Machining of 182 dia. Spigots of 10MW Steam Turbine of Siemens make
- Machining of Trunion Shaft of 1100 mm dia. & Trunion Bearing of Inlet of Ball mill-90T capacity
- Enlargement of PCD Holes on the **Diffuser Casing** of Siemens make 147 MW Turbine

## **IN-SITU MACHINING**

**ROTOR SHAFT** 

GENERATOR ROTOR SHAFT 500 MM DIA.

GENERATOR ROTOR SHAFT 500 MM DIA.

**THRUST PADS** 

**THRUST COLLAR** 

**TRUNION SHAFT** 

SPIGOT OF TURBINE