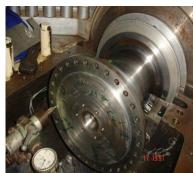

## **IN-SITU MACHINING**

- Rotor shaft of Steam Turbine of 18 MW by metal built up and machining on Labyrinth seal area
- Generator Rotor Shaft of 500 mm Diameter of Harbin make Turbine of 600 MW on Labyrinth seal area
- Thrust Pads of Vertical Gear Box
- Thrust Collar of PA Fan
- Machining of 281 dia. Spigots of 25MW Steam Turbine of Siemens make
- Machining of 182 dia. Spigots of 10MW Steam Turbine of Siemens make
- Machining of Trunion Shaft of 1100 mm dia. & Trunion Bearing of Inlet of Ball mill-90T capacity
- Enlargement of PCD Holes on the **Diffuser Casing** of Siemens make 147 MW Turbine

## **IN-SITU MACHINING**

**ROTOR SHAFT** 

GENERATOR ROTOR SHAFT 500 MM DIA.

GENERATOR ROTOR SHAFT 500 MM DIA.

**THRUST PADS** 

**THRUST COLLAR** 

**TRUNION SHAFT** 

SPIGOT OF TURBINE