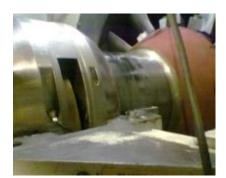

## **IN-SITU MACHINING**

- Rotor shaft of Steam Turbine of 18 MW by metal built up and machining on Labyrinth seal area
- Generator Rotor Shaft of 500 mm Diameter of Harbin make Turbine of 600 MW on Labyrinth seal area
- Thrust Pads of Vertical Gear Box
- Thrust Collar of PA Fan
- Machining of 281 dia. Spigots of 25MW Steam Turbine of Siemens make
- Machining of 182 dia. Spigots of 10MW Steam Turbine of Siemens make
- Machining of Trunion Shaft of 1100 mm dia. & Trunion Bearing of Inlet of Ball mill-90T capacity
- Enlargement of PCD Holes on the **Diffuser Casing** of Siemens make 147 MW Turbine

## **IN-SITU MACHINING**

**ROTOR SHAFT** 

GENERATOR ROTOR SHAFT 500 MM DIA.

GENERATOR ROTOR SHAFT 500 MM DIA.

**THRUST PADS** 

**THRUST COLLAR** 

**TRUNION SHAFT** 

SPIGOT OF TURBINE